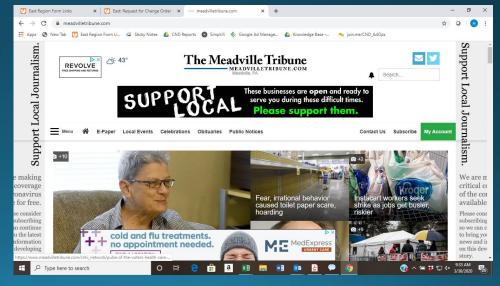

## Total Audience Package

- Digital Directory
  - Includes a 300x250 ad in a Support Local online directory.
  - The ad that links to this directory is in a majority sponsorship leaderboard position on both desktop and mobile platforms for high visibility.
- Print page runs weekly
  - Ads are 2 col x 3" in full color.
  - Header states "Support Local" "These businesses are open to serve you.
    Please support them".